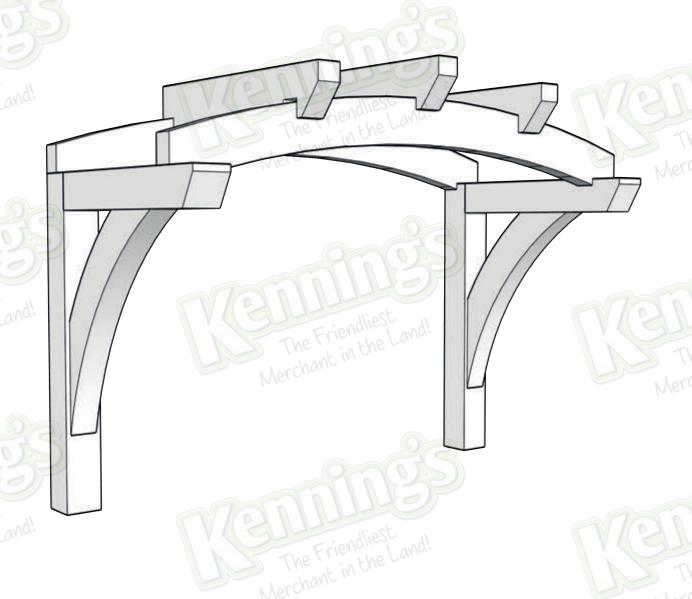

to give you two assembled wall supports.

Don't forget to check your work with a level as you go!





Page 2 of 4



## Step 3

Take the two curved pergola beams (A) and sit the rafters (B) evenly spaced across the pergola beams.

The notches on the rafters will space the curved beams correctly. Make sure the support beam is flush with the end of the rafter.

Secure by driving 1 x 100mm wood screw through the top of the rafter (B) at either end, into the pergola beam (A)





## Step 4

On the floor, lay the wall brackets that you assembled in step 1, along with the assembled curved beams.

Secure together by driving 1 x 100mm wood screw (G) through the curved beam, and into the assembled wall bracket.



Don't forget to check your work with a level as you go!

Page 3 of 4



# Finish!



Emjoy your newly built curved porch canopy

Page 4 of 4