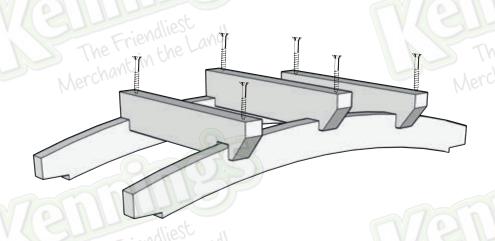

## Step 3

Take the two curved pergola beams (A) and sit the rafters (B) evenly spaced across the pergola beams.

The notches on the rafters will space the curved beams correctly. Make sure the support beam is flush with the end of the rafter.

Secure by driving 1 x 100mm wood screw through the top of the rafter (B) at either end, into the pergola beam (A)