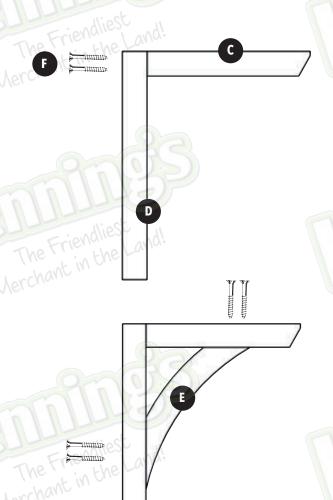

## Step 1

Take one of each of the following:

3x3 Post 500mm Angled at one end (C) 3x3 Post 700mm Wall Support (D) Curved support beam 460mm (E)

Drive 2 x 120mm Spax Screws (F) through the top of the wall support (D) and into the non angled end of the 500mm post (C)

## Step 2

Place 1 x Curved support beam 460mm (E) onto wall support (D), making sure the curve sits central on the wall support and the 500mm post (C)

Secure in place with 2 x 100mm wood screws, driving through the top and back of the 500mm post and wall support.