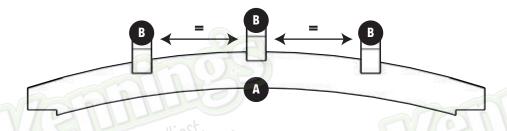

## Step 3

Take the two curved pergola beams (A) and sit the rafters (B) evenly spaced across the pergola beams.

The notches on the rafters will space the curved beams correctly. Make sure the support beam is flush with the end of the rafter.

Secure by driving 1 x 100mm wood screw through the top of the rafter (B) at either end, into the pergola beam (A)