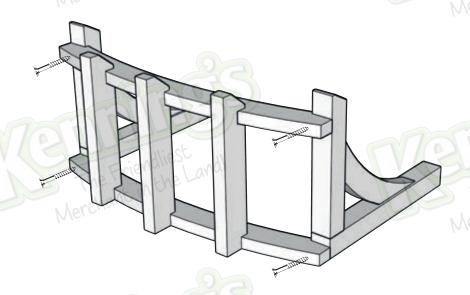

## Step 4

On the floor, lay the wall brackets that you assembled in step 1, along with the assembled curved beams.

Secure together by driving 1 x 100mm wood screw (G) through the curved beam, and into the assembled wall bracket.