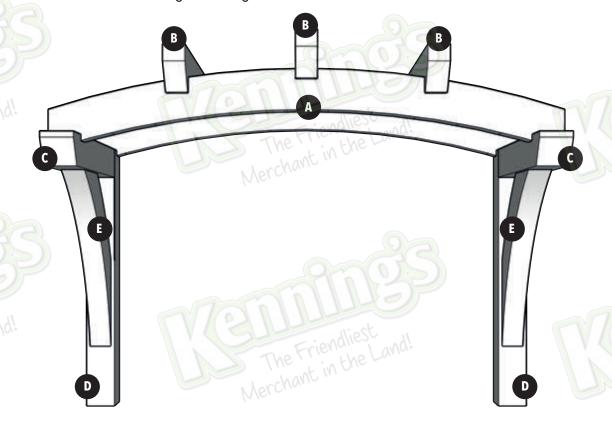

### **Kit Contents**

- A 2 x Curved Pergola Beam 1200mm
- **B** 3 x 4x2 Rafters 565mm
- C 2 x 3x3 Post 500mm Angled at one end
- **D** 2 x 3x3 Post 700mm Wall Support
- **E** 2 x Curved Support Beam 460mm
- F 4 x 120mm Spax Screws
- **G** 18 x 100mm Wood Screws

(This will be 20 x 100mm Wood screws if you are assembling the 1600mm version)

Please note, No fixings are included to attach the canopy to your building. These must be purchased separately.

Please note these instructions are given as a guide